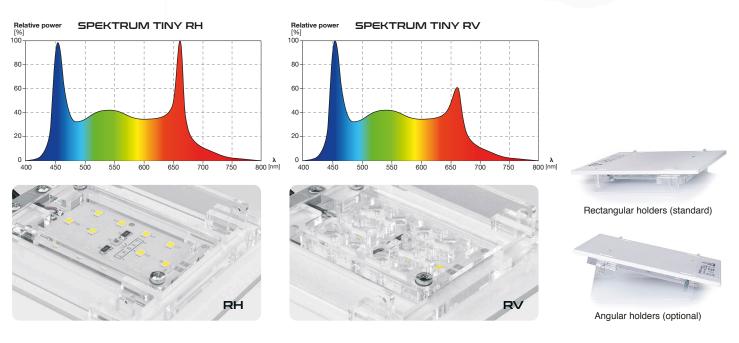

#### FEATURES

TRUE COLOURS PHOTOSYNTHETICALLY ACTIVE RADIATION

WIDE BEAM OR FOCUSING OPTIC

DIMMMABLE

### PARAMETERS

The SKYLIGHT TINY RH/RV lamps were designed for vivariums equipped with a glass top. Lamps were designed for terrariums with living plants. The spectrum of light emitted by these lamps is suitable for the proper photosynthesis process, making these products suitable for growing even the most demanding plant species. SKYLIGHT TINY RH/RV are offered as set of 1 up to 8 independent lamps, and are suitable for several smaller vivariums or one larger enclosure with a width up to 150 cm and height up to 100 cm depending on the setup.

| Power rating:       | 6 W                      |
|---------------------|--------------------------|
| Luminous flux:      | 680 lm (RH), 620 lm (RV) |
| Colour temperature: | 6000 K (RH), 6300 K (RV) |
| CRI:                | 89 (RH), 94 (RV)         |
| Voltage rating:     | 12 V DC                  |
| Current rating:     | 500 mA                   |
|                     |                          |