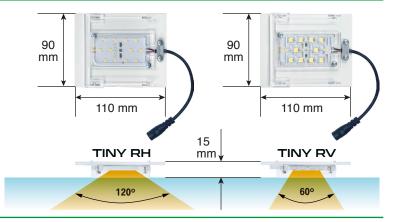

### PARAMETERS

The SKYLIGHT TINY RH/RV lamps were designed for vivariums equipped with a glass top. Lamps were designed for terrariums with living plants. The spectrum of light emitted by these lamps is suitable for the proper photosynthesis process, making these products suitable for growing even the most demanding plant species. SKYLIGHT TINY RH/RV are offered as set of 1 up to 8 independent lamps, and are suitable for several smaller vivariums or one larger enclosure with a width up to 150 cm and height up to 100 cm depending on the setup.

| Power rating:       | 6 W                      |
|---------------------|--------------------------|
| Luminous flux:      | 680 lm (RH), 620 lm (RV) |
| Colour temperature: | 6000 K (RH), 6300 K (RV) |
| CRI:                | 89 (RH), 94 (RV)         |
| Voltage rating:     | 12 V DC                  |
| Current rating:     | 500 mA                   |
|                     |                          |