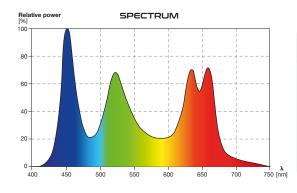

#### FEATURES

The SKYLIGHT MID-30 INTENSE and SKYLIGHT MID-30R INTENSE (rack version) lamps were designed in a very different way, than other vivarium/terrarium dedicated lighting products. Majority of available vivarium lamps are oriented around high brightness. In some more advanced lamps like SKYLIGHT PRO, brightness is somewhat compromised for high colour rendering index (CRI). In MID-30 and MID-30R INTENSE both mentioned above parameters are compromised to achieve one ultimate goal - vivid, intense colours. Large portion of deep red light in the spectrum triggers phytochromes of plants to produce colourful protective pigments, while RGB based spectrum of the lamp allows the user to see his planted terrarium with deeper, more intense coloration. Additionally the side glaring has been brought to the minimum in this product making looking on your vivarium a pure pleasure!

### **PARAMETERS**

| Power rating:       | 9,6 W   |
|---------------------|---------|
| Luminous flux:      | 800 lm  |
| Colour temperature: | 7000 K  |
| CRI:                | 70      |
| Voltage rating:     | 12 V DC |
| Current rating:     | 800 mA  |