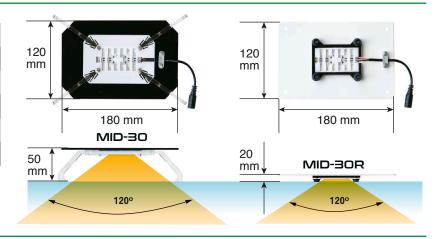

#### FEATURES

The SKYLIGHT MID-30 INTENSE and SKYLIGHT MID-30R INTENSE (rack version) lamps were designed in a very different way, than other vivarium/terrarium dedicated lighting products. Majority of available vivarium lamps are oriented around high brightness. In some more advanced lamps like SKYLIGHT PRO, brightness is somewhat compromised for high colour rendering index (CRI). In MID-30 and MID-30R INTENSE both mentioned above parameters are compromised to achieve one ultimate goal - vivid, intense colours. Large portion of deep red light in the spectrum triggers phytochromes of plants to produce colourful protective pigments, while RGB based spectrum of the lamp allows the user to see his planted terrarium with deeper, more intense coloration. Additionally the side glaring has been brought to the minimum in this product making looking on your vivarium a pure pleasure!

### **PARAMETERS**

| Power rating:       | 9,6 W   |
|---------------------|---------|
| Luminous flux:      | 800 lm  |
| Colour temperature: | 7000 K  |
| CRI:                | 70      |
| Voltage rating:     | 12 V DC |
| Current rating:     | 800 mA  |

#### CONFIGURATION

| Recommended for terrarium dimension: |        |       |                |                |                |  |  |
|--------------------------------------|--------|-------|----------------|----------------|----------------|--|--|
| Width [cm]                           | 30     | 60    | 90             | 120            | 180            |  |  |
| Depth [cm]                           | 30     | 45    | 45             | 45             | 45             |  |  |
| Height [cm]                          | 45     | 60    | 60             | 60             | 60             |  |  |
| SET of MID30:                        | 1X     | ZX    | 3 X            | 4 X            | <b>6</b> X     |  |  |
| Accessories included:                |        |       |                |                | 50 cm<br>25 cm |  |  |
| Cables                               |        | 25 cm | 50 cm<br>25 cm | 50 cm<br>25 cm | 20 cm          |  |  |
|                                      |        | 20 cm | 20 cm          | 20 cm          | 20 cm          |  |  |
| Power supply                         | 100 cm | 36 W  | 100 cm         | 100 cm         | 90 W           |  |  |